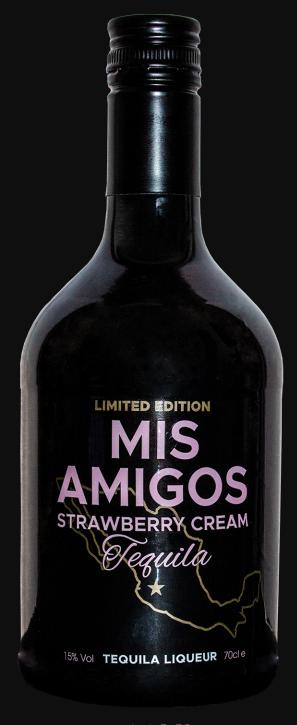

## MIS AMIGOS STRAWBERRY CREAM Elequila

Sweet premium Mexican Tequila has been distilled with fresh wild strawberries and soft cream to make this exquisite Strawberry Cream Tequila Spirit Drink.

Just like drinking an adult milkshake, Mis Amigos bursts with unique flavours and is super smooth on the palate.

## TEQUILA LIKE NEVER BEFORE.

A deliciously versatile drink that can be enjoyed as a shot, over ice or as a key cocktail ingredient.

## PRODUCT OF NETHERLANDS TEQUILA HECHO EN MEXICO

Best Served Chilled | Contains Dairy

Shelf Life 3 years-Unopened 6 months-Once Opened-Refrigerated.

Imported by **G&I SPIRIT GROUP USA (IMPORTATION) LLC**460 140th Ave N. Suite 180. Clearwater, FL US33762